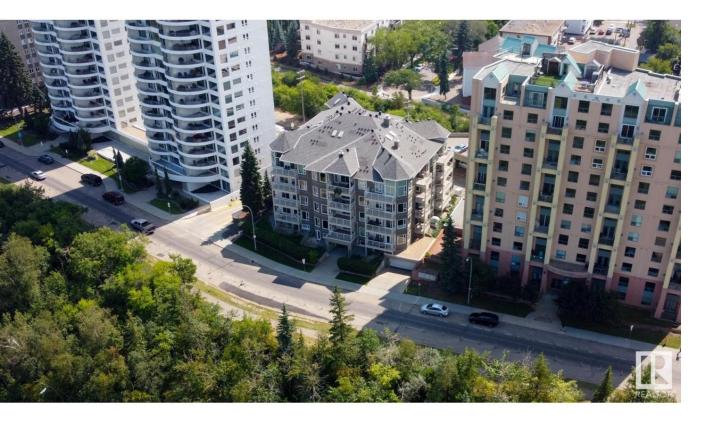

## Edmonton Alberta

\$270,000

SPECTACULAR LOCATION with RIVER VALLEY & DOWNTOWN VIEWS. Welcome to The Rutherford, a well-maintained complex nestled along Saskatchewan Dr. This spacious unit boasts 2 bdrms (or bdrm + den) & renovations such as hardwood flooring, newer cabinets, granite counters (kitchen & bathrm) & updated hardware. Open concept living area boasts fireplace & oversized windows with stunning views. Spacious primary bdrm has walk-in closet, built-in vanity & 4pc ensuite. Second bdrm (or den) for additional living space too. Plus a massive patio to enjoy Edmonton's River Valley. Additional features include in-suite laundry & large storage room in unit. Building updates include envelope improvements such as newer windows & balconies. Secure/heated underground parking plus assigned storage cage! Quiet 18+ building. Close proximity to UofA. Enjoy accessible restaurants along 109th St and Whyte Ave. Drop down into the River Valley via bike or walking trails. Plus easy access to Downtown amenities. Quick possession available! (id:6769)