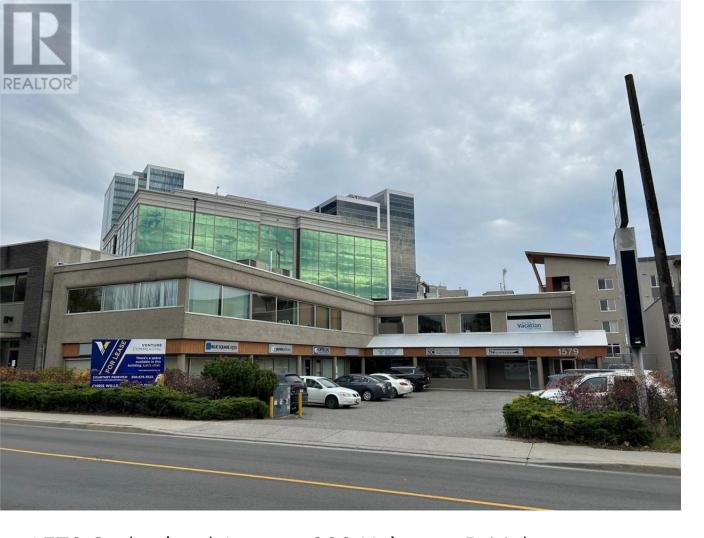

## 1579 Sutherland Avenue 202 Kelowna British Columbia

\$1,260

Bring your creativity to this blank slate! Unit 202 1579 Sutherland Avenue offers 504 sf of second-floor office space, located near the Landmark District with easy access on Sutherland Avenue and plenty of customer parking. Ideal for tenants looking to personalize their workspace, the landlord is open to negotiation on inducements to qualified Tenants that are looking to update the space as required. Building features walk up access and common bathrooms for visitors and employees. Suitable for businesses seeking a straightforward, practical office space in a convenient location. Lease is triple net. Gross monthly list price includes the estimated additional rent. (id:6769)