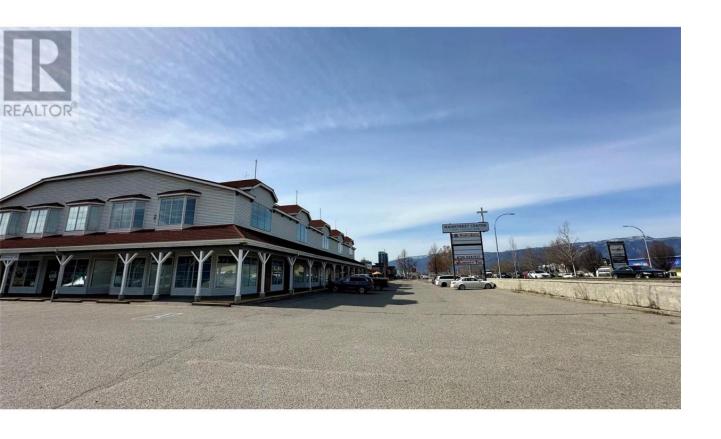

## 2041 Harvey Avenue 202 Kelowna British Columbia

\$3,00C

Opportunity to lease 1,372 square feet of grade level built out office space in central Kelowna. Space features vaulted ceilings, clean improvements, enclosed offices, natural lighting and bonus mezzanine. Prime exterior signage opportunities facing Harvey Avenue (Hwy 97 North) and common parking. Ceiling height to be confirmed. (id:6769)