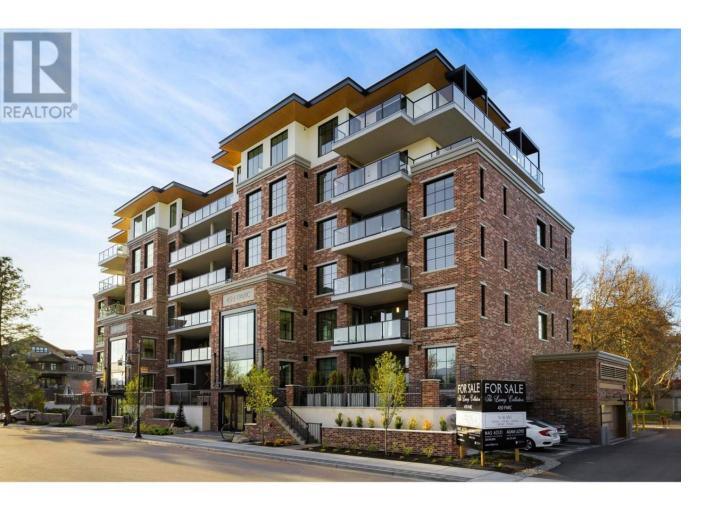

## 450 Groves Avenue 202 Kelowna British Columbia

\$1,640,000

Welcome to 450 PARC. Award winning designers Zeidler Architects and Craig Mohr of Vineyard

Developments, team up to create this Six Storey Manhattan-inspired, masterpiece. Located in the most
sought-after location in the Okanagan Valley, Pandosy Village - an area known for its quiet charm and wealth
of unique restaurants, cafés and boutiques. Salons and spas, health and wellness centers and numerous
lifestyle services are all at your doorstep. Enjoy the peace and quiet from this Concrete and Steel Frame
building sitting on a tree-lined sanctuary, while being in close proximity to the beautiful beaches of Okanagan
Lake. 450 PARC consists of only twenty high-end and spacious units. Eliminate wait times by sharing one
elevator with just 9 other owners! This 1,500 sqft unit has 9' ceilings, 7.5"" engineered oak flooring, a gas
fireplace, quartz countertops, custom beams in great room, Bosch 500 series appliances, and a 10' central
island with breakfast counter overhang to sip your morning coffee; or head to one of your 2 Balconies totaling
418 sqft of outdoor space including a built-in outdoor kitchen. Enter your Primary En-suite Bathroom to enjoy
polished porcelain tile floor, matching polished tile shower surround, a freestanding soaker tub and many more
beautiful touches throughout. This is a one-of-a-kind unit in a remarkable building that provides ultimate
convenience. Come by, take in the refreshing Mountain and Park views & experience the pinnacle of everyday
luxury! (id:6769)