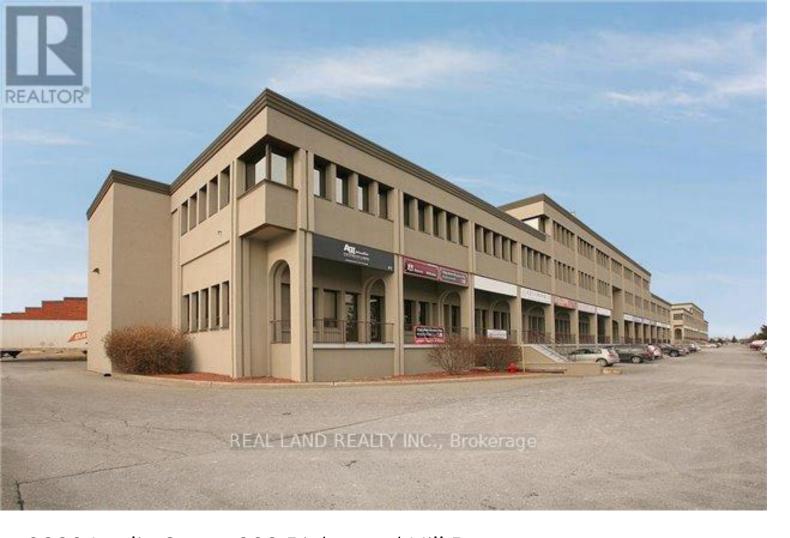

## 9030 Leslie Street 202 Richmond Hill Beaver Creek Business Park Ontario

\$99,000

Client Remks: Great opportunity to purchase a OSSD licensed Private High School that has been operating for 7 years. The school has operated mainly with international students, however, there are many opportunities for market expansion with full time OSSD students, single credit course or trainings. There is a teaching team available to work with you and Principal training can be provided to familiarize you with the day-to-day operations. Current student registrations and student records will be conveyed as part of the sale. The new owner can either purchase the business with current lease and relocate to a new location. The current lease expiry date is June 30 2026 with a low rate of around \$2700/month including HST. The school is turnkey with school chattels including desks, chairs, and Other teaching stuffs. Amazing Opportunity To Be Your Own Boss! Huge Potential For The Right Buyer And And Many Options To Increase Your Profit. (id:6769)