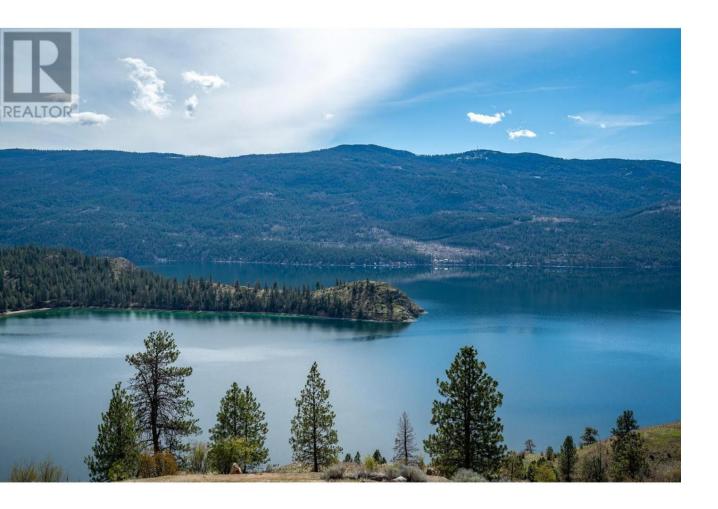

## 202 Kalamalka Lakeview Drive Vernon British Columbia

\$1,499,000

Everything you see before you will leave you in awe! Spectacular, unimpeded views over Kalamalka lake from north to south from the rare 6.6 acre property. All the hard work is done - drilled well and cistern in, approved septic system is in, hydro and natural gas are on the property! The ultimate building site has been prepared and is ready for you to start building your dream home or check out the plans already drawn by the Seller! A forever location for your estate! A quiet neighborhood of distinctive estate acreages, barely 10 minutes from the City of Vernon and 20 minutes to the Kelowna International airport. Predator Ridge Golf Course, Kekuli Bay Boat launch and the Okanagan Rail Trail mins away! (id:6769) Listing Presented By: