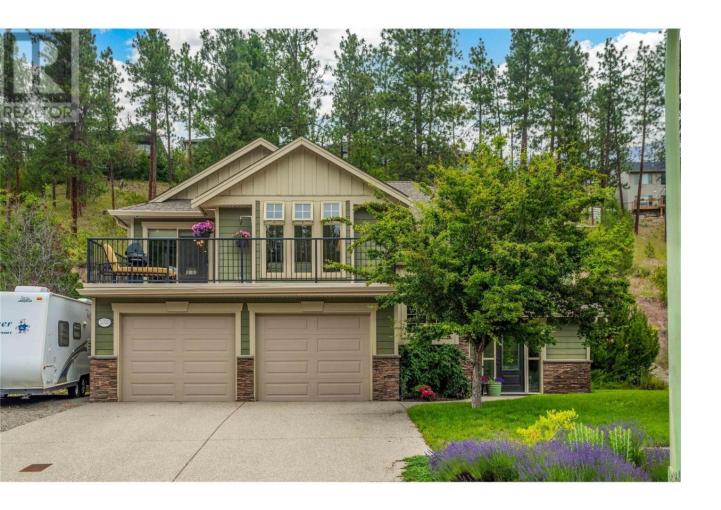

## 2020 Jokmar Court West Kelowna British Columbia

\$8/9,900

Welcome home to Rose Valley! This lovely, two-story home offers vaulted ceilings, an open concept floor plan, perfect for entertaining, as well as incredible amounts of natural light. The front yard is south facing and offers wonderful sun-exposure from the upper balcony. With 3 large bedrooms on the upper floor plus your main living spaces and one bedroom plus office/den and a family/rec room on the main floor, you have plenty of room for family, guests, and an office or gym etc. Bring all your toys as the bonus with this property is the large, double bay garage with bonus workshop space at the back of one bay plus RV or boat parking on the side of the house. The back yard is cool and shaded in the heat of summer and very easy to maintain. This property has great privacy off the back as there is a natural hillside break between you and the neighbors behind. The location is perfect for anyone who has kids or dogs or just loves the great outdoors with Rose Valley Trail head half a blocks walking distance away, Rose Valley Regional park a 2 min drive around the bend, the option to get a membership to the local outdoor pool and tennis courts and Marjok Elementary school just down the street. Check out the 3D virtual tour and drone photos to view your new home today! (id:6769)