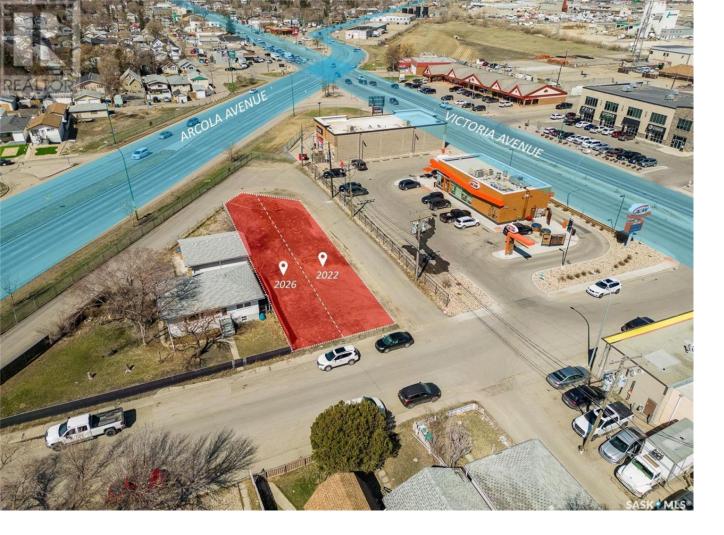

## Regina Saskatchewan

\$219.999

8295 sqft Commercial land zoned ML - Mixed Lowrise for sale. Unique and rare opportunity to own a corner lot with multiple access point for ease and flexibility of parking and design of project. Zoning offers wide range and flexibility for various uses such as Humanitarian, Institutional, day care, service trade, assembly(religious), care home facility and many other office/retail related uses. Prime location close to and visible from Victoria Avenue and Arcola Avenue. Lot size obtained from City of Regina - not surveyed. (id:6769)