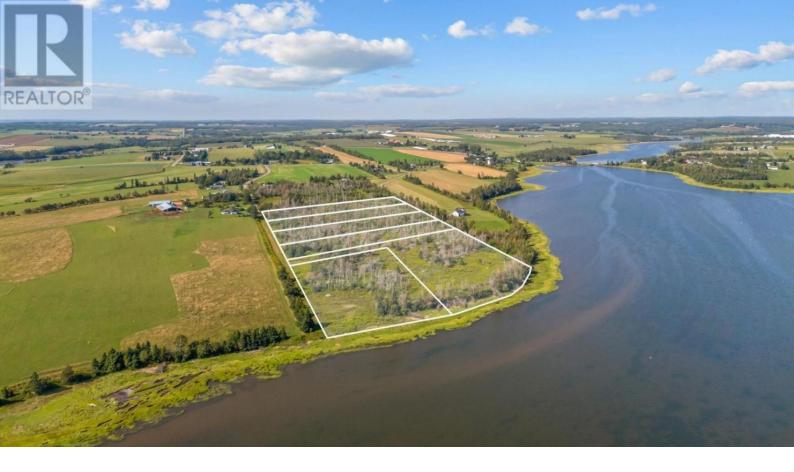

## 2024-0 Henry Road Vernon Bridge Prince Edward Island

\$169,000

Discover an extraordinary opportunity to own a stunning 4.88-acre waterfront building lot in the charming Vernon Bridge! This expansive property offers breathtaking views and direct access to the water, providing a serene and private setting for your future dream home. With nearly five acres of pristine land, you'll have ample space to create your ideal retreat. Enjoy the tranquility of waterfront living while remaining conveniently close to local amenities-just 15 minutes to Stratford and 20 minutes to Montague. This is more than just a lot: it's a gateway to a lifestyle of relaxation and beauty. Don't miss the chance to own this rare piece of paradise. (id:6769)