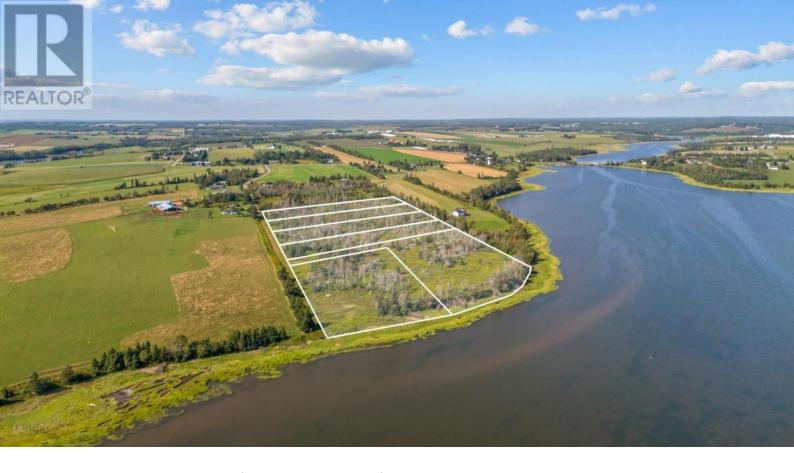

## 2024-2 Henry Road Vernon Bridge Prince Edward Island

\$109,000

Welcome to your perfect slice of paradise in Vernon Bridge! This stunning 2.26-acre water view building lot offers a unique blend of tranquility and convenience. Nestled in a picturesque setting, this property boasts serene water views, making it an ideal location for your dream home. Enjoy the peaceful rural atmosphere while being just 15 minutes from Stratford and 20 minutes from Montague, giving you easy access to all the amenities and attractions these vibrant communities have to offer. Whether you are seeking a private retreat or a place to build your forever home, this lot provides the perfect canvas for both. (id:6769)