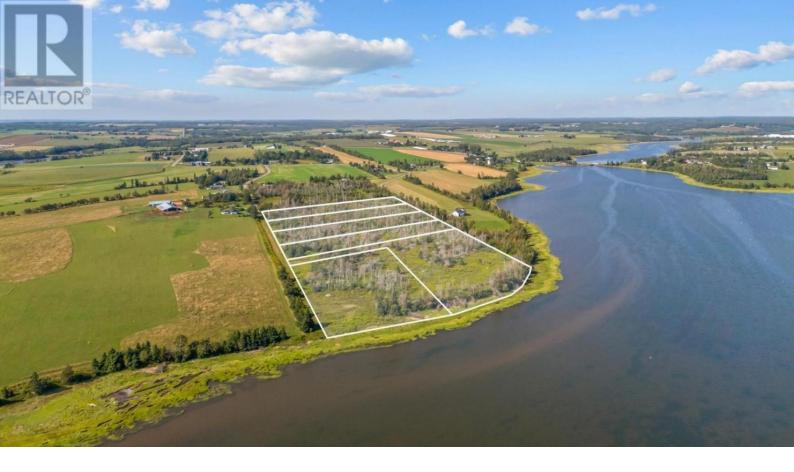

## 2024-3 Henry Road Vernon Bridge Prince Edward Island

\$109,000

Welcome to your perfect slice of paradise in Vernon Bridge! This stunning 2.27-acre water view building lot offers a unique blend of tranquility and convenience. Nestled in a picturesque setting, this property boasts serene water views, making it an ideal location for your dream home. Enjoy the peaceful rural atmosphere while being just 15 minutes from Stratford and 20 minutes from Montague, giving you easy access to all the amenities and attractions these vibrant communities have to offer. Whether you are seeking a private retreat or a place to build your forever home, this lot provides the perfect canvas for both. (id:6769)