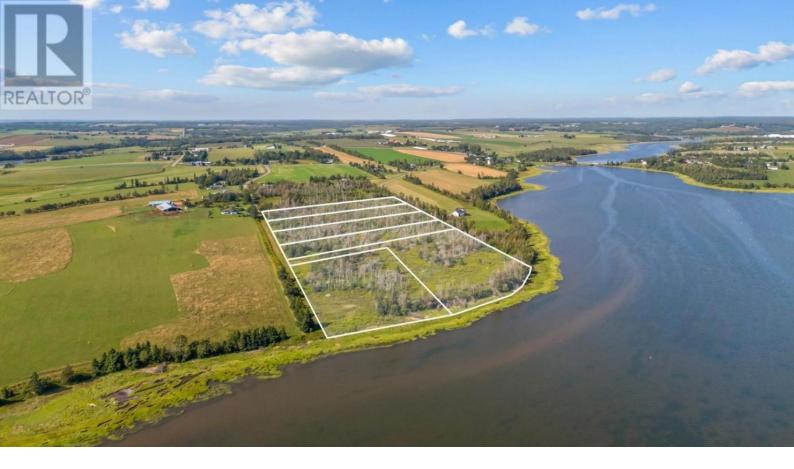

## 2024-4 Henry Road Vernon Bridge Prince Edward Island

\$99,000

Welcome to your perfect slice of paradise in Vernon Bridge! This stunning 2.28-acre water view building lot offers a unique blend of tranquility and convenience. Nestled in a picturesque setting, this property boasts serene water views, making it an ideal location for your dream home. Enjoy the peaceful rural atmosphere while being just 15 minutes from Stratford and 20 minutes from Montague, giving you easy access to all the amenities and attractions these vibrant communities have to offer. Whether you are seeking a private retreat or a place to build your forever home, this lot provides the perfect canvas for both. (id:6769)