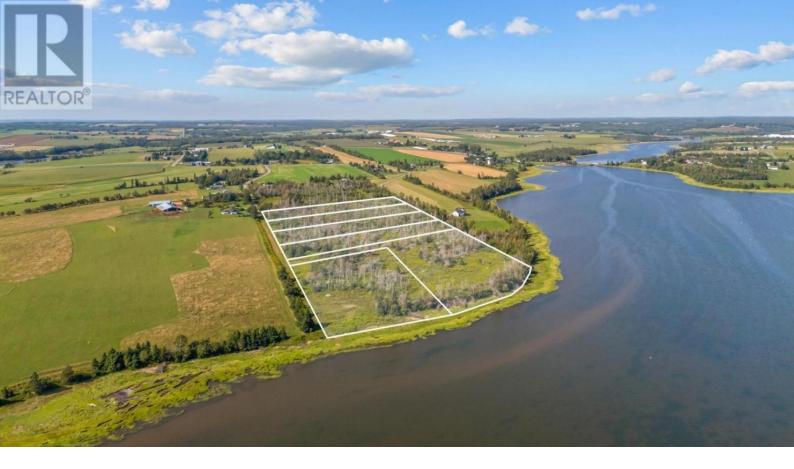

## 2024-5 Henry Road Vernon Bridge Prince Edward Island

\$99,000

Welcome to your perfect slice of paradise in Vernon Bridge! This stunning 2.29-acre water view building lot offers a unique blend of tranquility and convenience. Nestled in a picturesque setting, this property boasts serene water views, making it an ideal location for your dream home. Enjoy the peaceful rural atmosphere while being just 15 minutes from Stratford and 20 minutes from Montague, giving you easy access to all the amenities and attractions these vibrant communities have to offer. Whether you are seeking a private retreat or a place to build your forever home, this lot provides the perfect canvas for both. (id:6769)