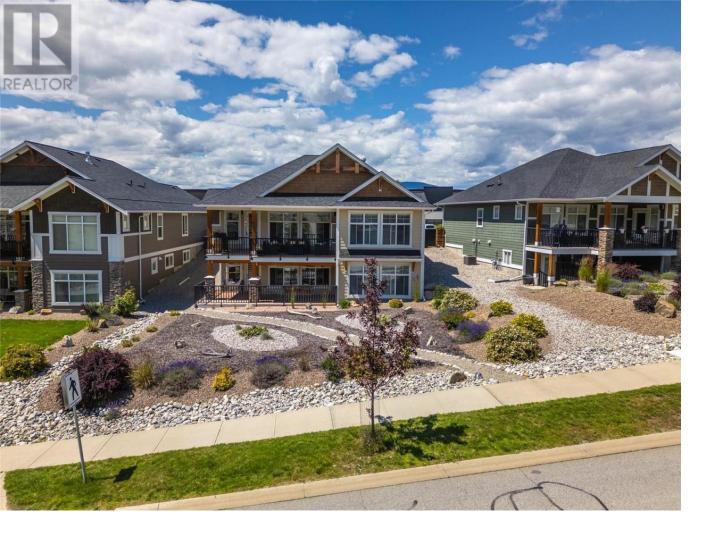

## 2025 Lawrence Avenue Penticton British Columbia

\$1,075,000

Welcome to this beautiful 4 bedroom, 3 bathroom, family home, in the highly desirable Sendero Canyon neighbourhood! When you walk into this 3200sqft home you'll notice the high ceilings, hardwood floors, & tons of natural light. With a spacious kitchen complete with quartz counters, a large eat in island, stainless steel appliances & warm wood tones, the great room is the perfect place to entertain or spend with family. Enjoy the dining area with a patio door leading out to a large covered deck with mountain views, & the living area with a gas fireplace, detailed tray ceiling, & tons of windows. The main floor also features an office, guest bathroom, laundry, & the primary bedroom complete with a huge walk in closet & an ensuite bathroom with double sinks, soaker tub & separate shower. The lower level of the home could be suited & is well laid out for a family as is with 2 huge and bright bedrooms; 1 with a walk in closet & 1 with a bonus space/den attached! The bright rec room walks out to the beautiful lower deck where you can relax and take in the views. Theres also a double car garage, a xeriscaped front yard, and a backyard that is fully fenced with underground irrigation and lawn. Enjoy living with nature & mountain trails right at your doorstep to hike or bike & walk the dogs, yet only a short drive to downtown. In addition to the trails theres a park just steps away for the kids, and Columbia Elementary school. (id:6769)