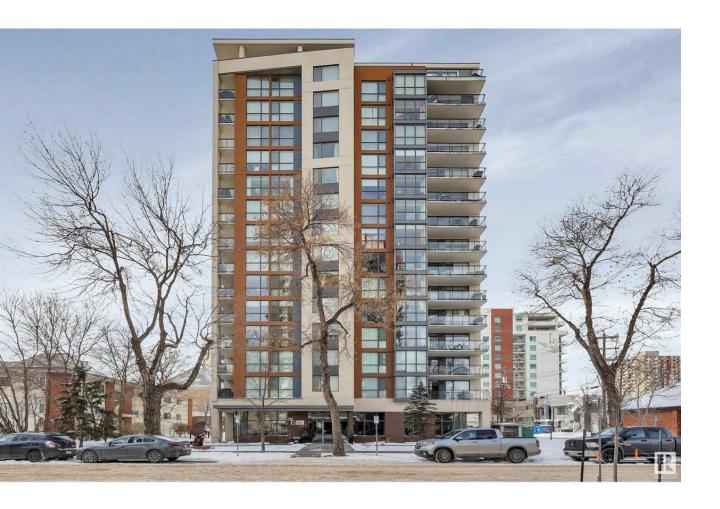

## Edmonton Alberta

\$365,000

Executive lifestyle in this corner unit with 1071 sq ft. 2 bedrooms + Den, 2 bathrooms condo in UPTOWN ESTATES. Amazingly bright unit with 9 ft ceiling, floor to ceiling windows, open kitchen with upgraded stainless steel appliances, granite countertops throughout, engineering hardwood flooring throughout except the bathrooms with ceramic tiles, large master bedroom with a 5-piece ensuite that has a separate glass shower and a soaker tub, double sinks and large walk-in closet. Central air-conditioning, in-suite laundry and a huge balcony w/gas outlet and included with 1 underground titled parking stall. Secured building also has a fully loaded gym room, meeting room and visitor parking. Excellent location close to the Promenade, Jasper Avenue and quick access to downtown, the river valley trails and the U of A. Additional parking stall can be purchased from seller. (id:6769)