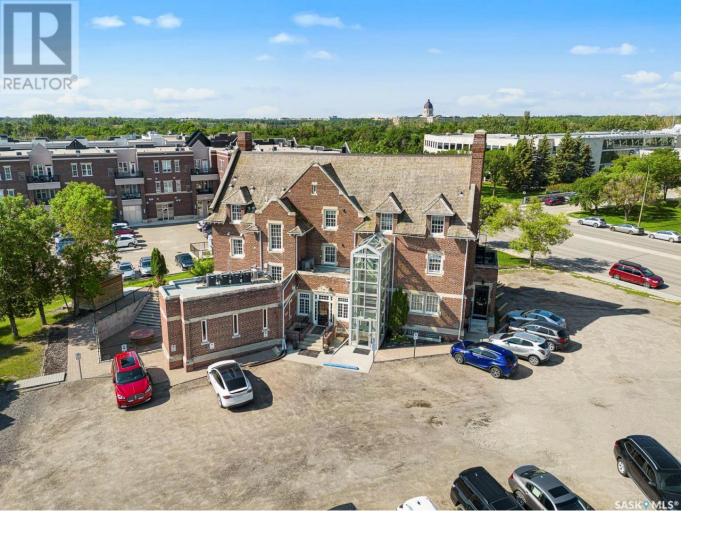

## Regina Saskatchewan

\$80C

Welcome to unit 203-2445 Broad Street! This amazing location close to Downtown Regina and Wascana Park is move in ready for office use. Great parking on site and flexible lease terms. All utilities included in the asking rent. (id:6769)