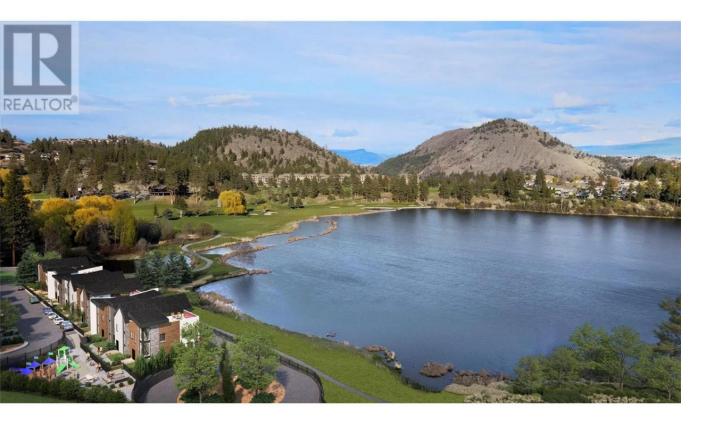

## 2735 SHANNON LAKE Road 203 West Kelowna British Columbia

2 Bed plus DEN located in an exquisite lakeside community nestled along the serene shores of Shannon Lake. Embraced by the Shannon Lake Golf Course and the Shannon Lake Regional Park, this thoughtfully designed haven offers an unparalleled lifestyle. The B2 floorplan features. light color plan, 2 bedrooms, a separate den, and an inviting rooftop patio plus nearly \$15K in upgrades including Bosch appliances. Revel in contemporary luxury with upscale finishes: quartz countertops, dual-tone cabinetry, vinyl plank flooring, and stainless-steel appliances including a wall oven/microwave. Enjoy the convenience of a full-sized washer/dryer, 9' ceilings on the main and 2nd floors, and expansive decks. The double attached garage adds practicality. Immerse yourself in the amenities center, equipped with fitness facilities, pickle ball courts, a theatre, yoga studio, meeting rooms, games room, and BBQ lounge area. This is lakeside living at its finest, set within an established neighborhood offering golfing, fishing, and urban forest trails. With schools, parks, a convenience store, and Neighbor's pub just a short stroll away, every convenience is yours. MOVE IN READY! Welcome to the epitome of luxury lakeside living. (id:6769)