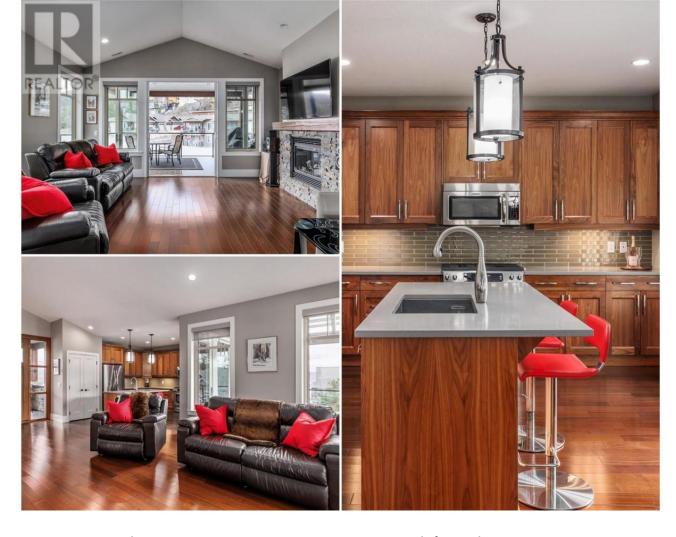

## 4000 Redstone Crescent 203 Peachland British Columbia

\$698,000

Discover the charm of this semi-detached, 2 bedroom, 2 bathroom home with extensive upgrades, offering over 1,200 sq/ft of comfortable living space. An open concept design features panoramic windows that fill the home with natural light and stunning views, including Pincushion Mt. This home shows like new! The high vaulted ceilings enhance the spacious feel, while the well-appointed kitchen features a large island, stainless steel appliances, Caesarstone quartz counters, and a pantry. Luxuriate in the primary retreat, featuring a spainspired ensuite with a soaker tub, tiled shower, double vanity, and heated floors. An additional bedroom with a built-in Murphy bed serves as a perfect guest room, craft room, or a perfect home office with wrap-around desk, offering incredible versatility. Step outside to the expansive outdoor living space for outdoor dining and relaxation, enjoying the Lake and Mountain vistas with 3 decks, facing East, South & West; follow the sun or follow the shade, whichever you prefer. The home is equipped with geothermal heating and cooling for year-round comfort, plus a cozy gas fireplace for those chilly evenings. A single garage with bespoke custom cabinetry provides ample storage for your 4 season activity gear and room to securely park. And, you'll be just minutes away from Peachland's waterfront, cafes, restaurants, and outdoor activities, offering an unparalleled lifestyle. (List of Extensive Upgrades Available Upon Request) (id:6769)