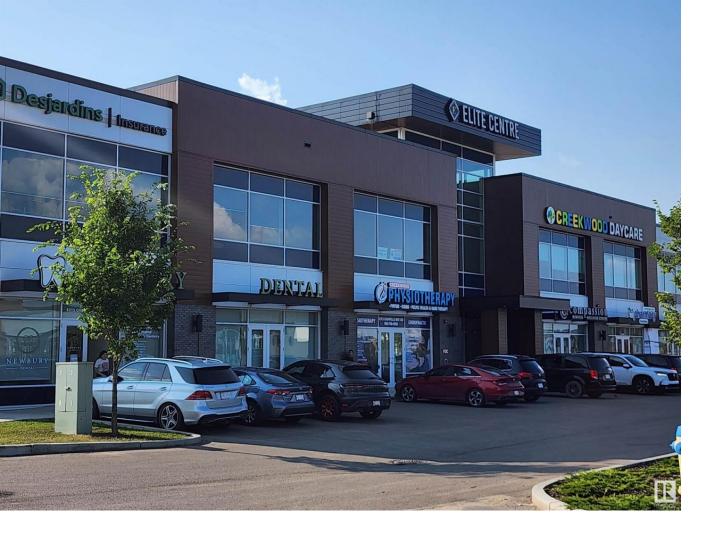

## Edmonton Alberta

\$642.528

UNLOCK the potential for your business with this exceptional commercial space located in the heart of CHAPPELLE. The plaza is only a SHORT DRIVE from the desirable communities of Glenridding, Jagare ridge, Paisley, Heritage Valley, Desrochers, and Allard. Existing tenants include Esso Gas station (under construction), Convenience/ grocery store, Medical Clinic, Pharmacy, Physiotherapist, Daycare, Dentist, Liquor Store, Insurance, Pizza Shop, Liquor Store, Chinese Restaurant and Dance Studio. Unit 203 is located at the corner of second floor with abundance of windows and width of 35 Feet. The possibilities of starting or expanding your business are endless. Some of the available options are Massage Therapist, Lawyers, Engineers, Architect, Appraisers, Mortgage Broker, Accounting, Psychology, Education, Yoga, Health & wellness centre, etc. With easy access from Calgary Trail and other major highways, dont miss out on this opportunity to establish your business. (id:6769)