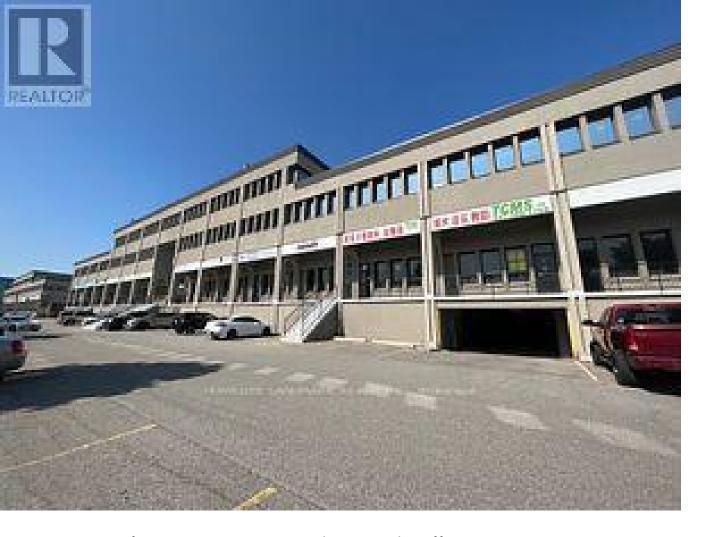

## 9040 Leslie Street 203 Richmond Hill Beaver Creek Business Park Ontario

\$12

Located in the hear of Richmond Hill, Sublease until June 30, 2026, Office Space 1,474 sqft. Very functional layout with 4 offices. Underground And Above Ground Parking. Easy Access To Hwy 7/404/407. Unit has a kitchen. Furniture can be left in the unit for the sub-tenant. (id:6769)