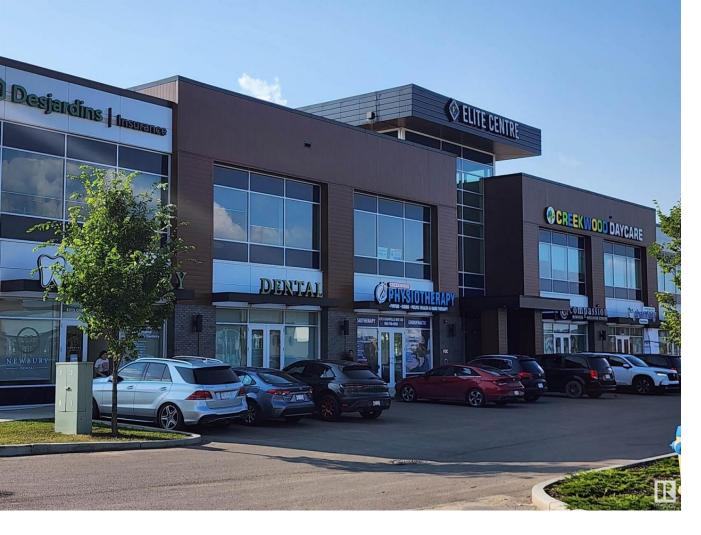

## Edmonton Alberta

\$437,920

UNLOCK the potential for your business with this exceptional commercial space located in the heart of CHAPPELLE. The plaza is only a SHORT DRIVE from the desirable communities of Glenridding, Jagare ridge, Paisley, Heritage Valley, Desrochers, and Allard. Existing tenants include Esso Gas station (under construction), Convenience/ grocery store, Medical Clinic, Pharmacy, Physiotherapist, Daycare, Dentist, Liquor Store, Insurance, Pizza Shop, Liquor Store, Chinese Restaurant and Dance Studio. Unit 204 is located on the second floor with width of 29 Feet. The possibilities of starting or expanding your business are endless. Some of the available options are Massage Therapist, Lawyers, Engineers, Architect, Appraisers, Mortgage Broker, Accounting, Psychology, Education, Yoga, Health & wellness centre, etc. With easy access from Calgary Trail and other major highways, dont miss out on this opportunity to establish your business. (id:6769)