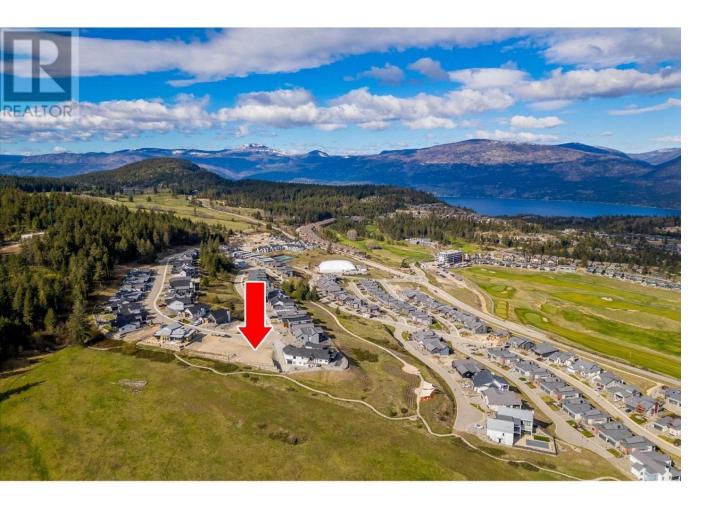

## 204 Diamond Way Vernon British Columbia

\$720,000

Premium 0.23-acre lot with stunning views! Located in the Commonage neighborhood of Predator Ridge and ready to build, with utilities available at the lot line. Predator Ridge is known for its peaceful atmosphere and world-renowned golf courses. Residents can enjoy amenities like a well-equipped fitness center, an indoor pool, hiking trails, tennis & pickleball courts, and yoga platforms! Additionally, there's tailored events and a thriving year-round community! Conveniently located near Vernon, allowing residents to enjoy a tranquil lifestyle while also having access to urban amenities. Don't miss this incredible opportunity to build your dream home! (id:6769)