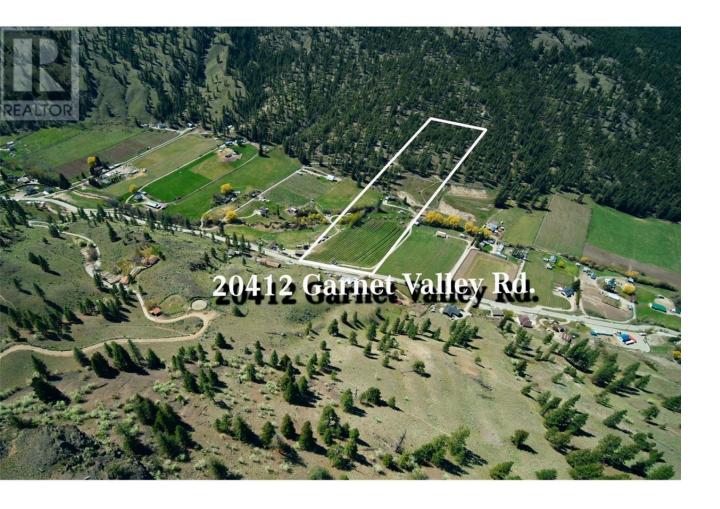

## 20412 Garnet Valley Road Summerland British Columbia

\$1,995,000

Sunkiss Acres offers a charming turn key home on over 17 acres of privacy, a huge shop with 220, unlimited serenity and entertainment plus Haskap Berry farm. Through a stately automatic gate, down a long driveway, over the babbling brook is an attractively renovated home with beautiful outdoor spaces, sprawling deck and modern farm house chic interior. Just move on in, light a fire and enjoy. Bright and airy with attractive finishing, spa like bathrooms and plenty of living space, it is the perfect place to kick up your feet after enjoying the fresh air. Roughly 12 acres of land is excellent for recreation, horses, motorsports and more, which includes the home site as well as approx. 2 acres that level out some up the hill behind the home could easily be used for horse paddocks, riding track and so much more. An established Haskap berry business on the remainder provides for affordable property taxes & extra income. Run it yourself or enjoy the benefits without the work, by leasing it out. Generous agricultural zoning allows for a multitude of agri-tourism opportunities including dry camping. Carriage homes are also now permitted if you are looking for more income or space for family and friends. Located in the scenic and sunny Garnet Valley, Summerland, with all the benefits of a small town, within a short commute of both Penticton and West Kelowna. A wonderful community nestled natures splendour. Please enjoy our drone and walkthrough tours of this amazing opportunity! (id:6769)