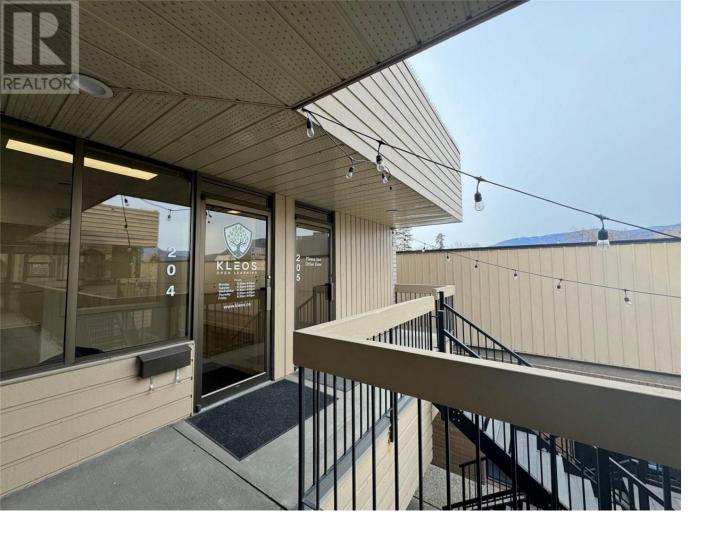

## 251 Lawrence Avenue 204/205 Kelowna British Columbia

\$14

2,032 SF second-floor office space, set in a vibrant courtyard in Kelowna's downtown core. This prime location, adjacent to the Water Street By the Park development, offers a unique blend of bustling city life and serene work environment. Two in-suite washrooms add to the convenience. Perfectly positioned just steps from the beach and a variety of dining options, this unit is ideal for businesses seeking a workspace in a central location. With its thoughtful layout and desirable setting, this office is a prime choice for professionals looking to thrive in Kelowna's business community. Currently set up with 7 offices, an open work space, kitchenette and ample storage areas. Walk-up access only. Estimated Additional Rent for 2024 is \$7.50 PSF. (id:6769)