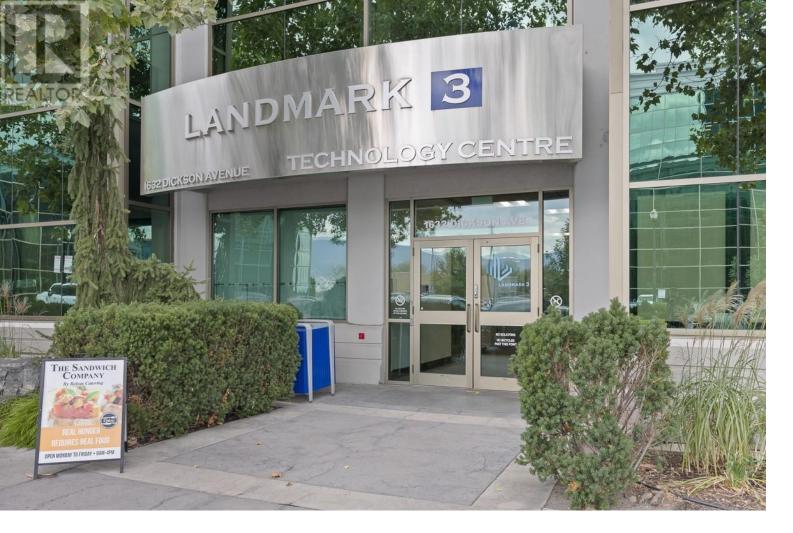

## 1632 Dickson Avenue 205 Kelowna British Columbia

Attention commercial tenants seeking a hassle-free move-in experience! Here's an outstanding sublease opportunity awaiting your business at Landmark 3, situated within the vibrant Landmark District. We're excited to present not one, but two units ready for your occupancy. Unit 205 offers a spacious 2,405 square feet, while there is the option to add Unit 202 which provides a total of 4427 square feet of prime commercial space. Step into a meticulously designed layout featuring four offices, two expansive boardrooms, a welcoming reception area, and a generously sized open space ideal for fostering collaboration with a potential for a bullpen-style setup. Convenience is key with five unreserved parking spaces designated for your team. Plus, rest assured knowing this sublease extends until December 31, 2026, offering stability for your business endeavors. Beyond the office walls, the Landmark District beckons with its bustling array of amenities, including coffee shops, restaurants, and breweries, ensuring your workday transitions seamlessly into after-hours enjoyment. A great bonus is ample visitor parking available throughout the day, accommodating clients and guests couldn't be easier. (id:6769)