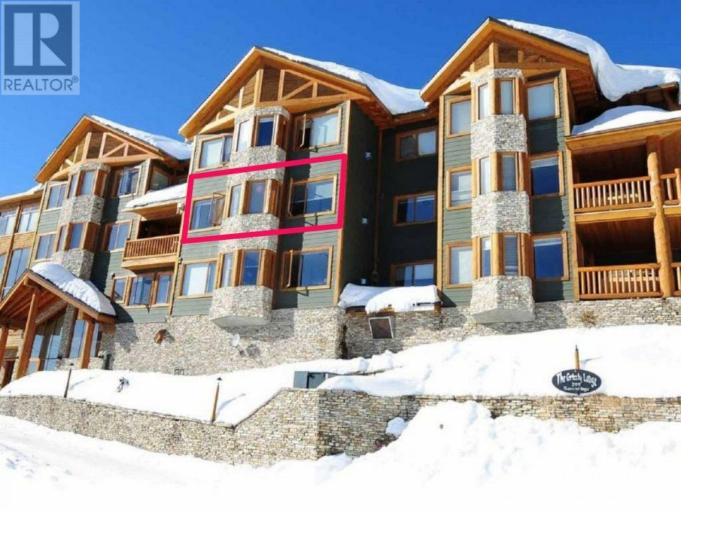

## 295 Raven Ridge Road 205 Big White British Columbia

\$520,000

Ski-In Ski-Out Condo in the Heart of Big White Village. Escape to the ultimate mountain retreat in this bright, spacious suite with stunning panoramic views of the Monashee Mountains. This 2-bedroom, 2-bathroom open-concept condo offers everything you need for a mountain getaway, including a cozy gas stone fireplace & a primary bedroom complete with a relaxing 4-piece ensuite. The lodge-style common area, featuring vaulted ceilings, exposed beams, and a grand stone fireplace, is perfect for gathering with friends. Enjoy a game of pool, catch the latest sports on the flat-screen TV, or relax with a cocktail while watching the fireworks. The property boasts fantastic amenities, including a 12-person shared hot tub & a sauna, ideal for unwinding after a day on the slopes. Additional conveniences include owner & guest storage lockers, an elevator, and secure parking. Centrally located, you're just a short walk to all nearby restaurants & village amenities. Situated directly across from the Bullet Chair, or ski down to the Plaza, Ridge, or Snow Ghost chairs-no gondola required. This unit is a fantastic investment opportunity, highly desirable for rentals with no rental restrictions & flexibility of choosing your own rental company. 1 dog (any size) or cat allowed. No spec tax and No foreign buyers purchase tax. Bring the whole family, including pets, and experience everything Big White has to offer. Family memories are priceless. Don't miss out on this incredible opportunity (id:6769)