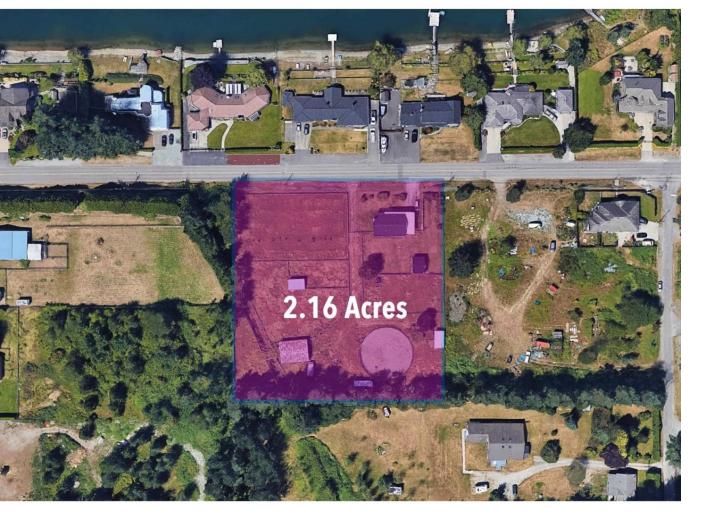

## 20532 28 Langley British Columbia

Brookswood 2.16 Acre in OCP, Strong Development potential with a possibility of keeping the existing home on one lot. House has been maintained and shows very well. Beautiful views to Sunrise Lake. (id:6769)