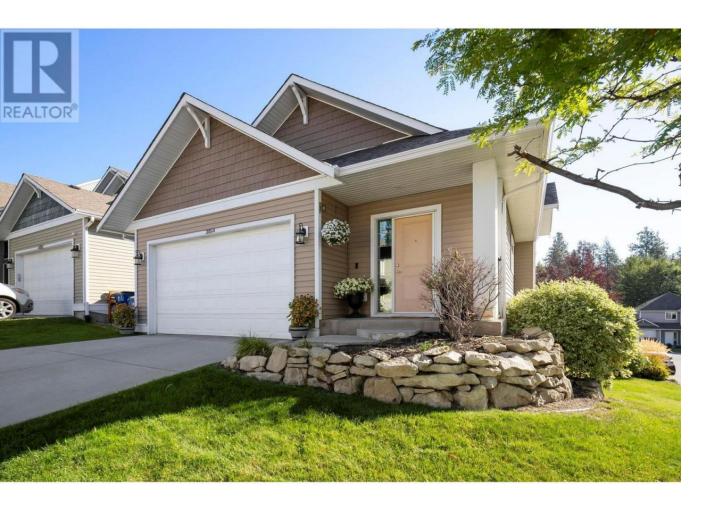

## 2054 Elkridge Drive West Kelowna British Columbia

\$750,000

Welcome to your dream home in Elkridge Estates! This stunning corner lot, walk-out rancher offers the perfect blend of comfort, style, and functionality. With 3 bedrooms and 2.5 baths, this home is ideal for families seeking space and elegance. The main floor boasts a bright, open living space perfect for entertaining. The kitchen is a culinary delight, featuring sleek stainless steel appliances, granite countertops, and a spacious island for friend and family gatherings. White cabinets add a touch of timeless charm, while the dining room's tray ceiling elevates the space. The master suite is a true retreat with a luxurious 5-piece ensuite and walk-in closet. With access to the main balcony, you can enjoy your morning coffee or evening relaxation.

Conveniently, the laundry room is also located on the main floor. Downstairs, you'll find two spacious bedrooms and a vast family room with a wet bar - perfect for movie nights or game days. Sliding glass doors lead to the beautifully finished, fully fenced backyard, ideal for pets and outdoor gatherings. The light, bright, and airy interior will make you feel right at home from the moment you step inside. Located close to golf courses, shopping, parks, and green spaces, this home offers the best of both worlds - a peaceful retreat with easy access to amenities. Don't miss this opportunity to make this beautiful property your new home sweet home! (id:6769)