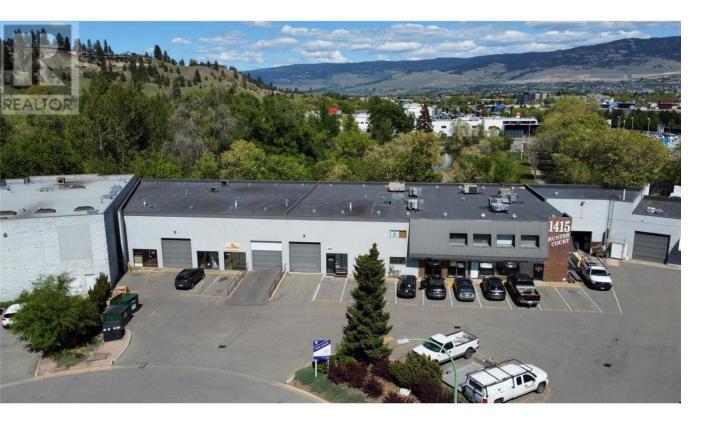

## 1415 Hunter Court 206 Kelowna British Columbia

Nestled between Orchard Park and Glenmore, 1415 Hunter Court offers exceptional value in this desirable area of lower Dilworth Mountain. This 970 SF office is well located with convenient access to Hwy 97, Orchard Park Mall, Wal-Mart Supercentre, Costco and much more. Available immediately. (id:6769)