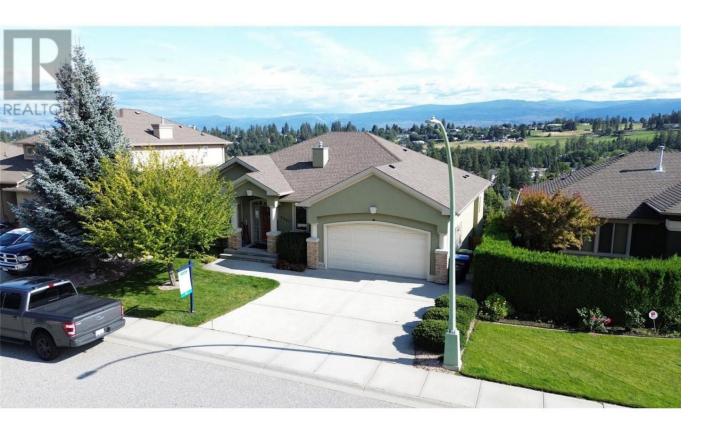

## 2061 Spyglass Way Kelowna British Columbia

Welcome to 2061 Spyglass Way. Stunning vista views from this executive walk-out rancher await you. This home features an open layout with an abundance of windows, allowing the sun to stream in. An absolute dream kitchen you will feel proud to entertain in. The great room provides a warm ambience with fire place to take in family get togethers or relaxing days at home. Your living is extended outdoors on the huge covered deck where you'll soak in the view & sip your favourite wine. Set off to the right is the primary wing with more stunning views capturing Mt. Boucherie & Grizzli Winery. The ensuite comes fully equipped with dual sinks, shower and soaker tub. Tons of thoughtful details are found throughout this home. Downstairs, you will find a fire-warmed rec room featuring a wet bar, along with 3 more generous-sized bedrooms, a bathroom and a huge storage room. From this level, you can wander out to the covered patio & into the beautiful, easy-care gardens. This well established neighbourhood known for elegant homes is only 10 minutes to downtown Kelowna. Close to nature, golf, wineries and amenities. West Kelowna is approved for Air BnB for 1 floor ( lower level) if main or other level is occupied by the owner (primary residence). 1 month rental ""short term"" rental is also available. (buyers to do their own due diligence) This is LIVING EASY in the Okanagan! Book your viewing today. (id:6769)