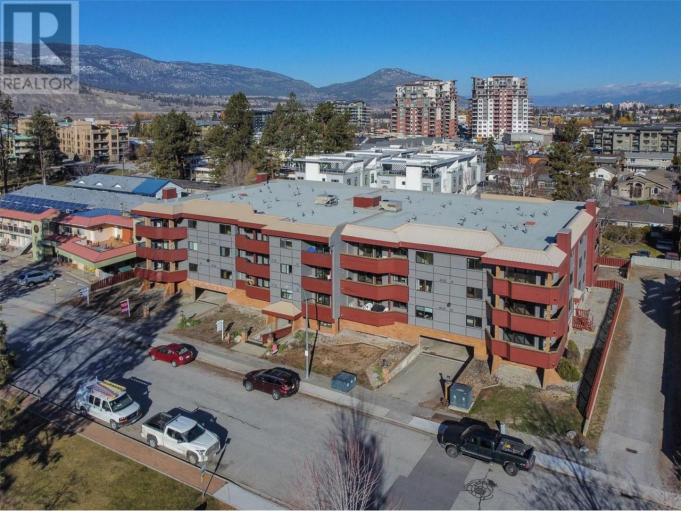

## 217 Elm Avenue 207 Penticton British Columbia

\$499,900

Steps to Skaha Beach - spacious 1297 sq ft renovated 2 bedroom, 2 bath condo. New flooring throughout, both bathrooms renovated, new heat pump and air conditioning, stone countertops, electric fireplace, in suite laundry, covered parking and extra storage. There is a large covered north facing balcony to cool off on those hot summer nights. No age restrictions, pets w/ size restrictions, All new appliances including a wine cooler. Ready to move into this vacant non-smoking building. (id:6769)