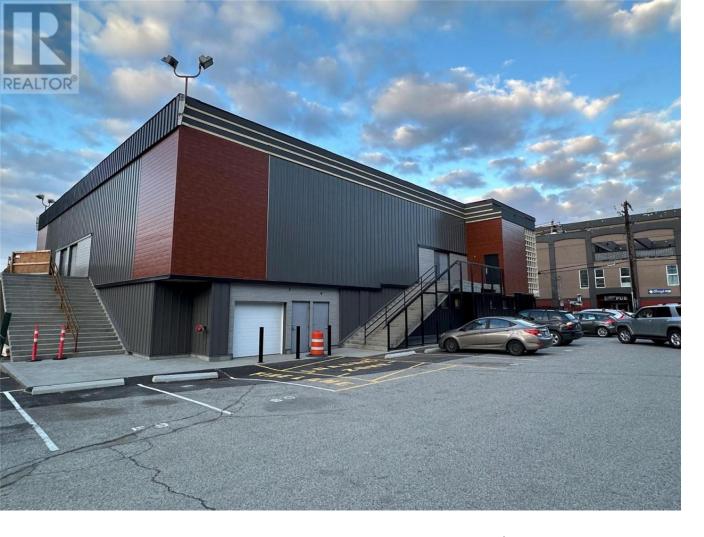

## 352 WINNIPEG Street 207 Penticton British Columbia

\$2L

High-end downtown 758 SQFT of lease space. C5 Zoning allows for office, retail, brewery, daycare, commercial school, health services and so much more. The building is currently undergoing a large renovation, including extensive work to the exterior. \$15/SQFT with \$7.00/SQFT additional rent. On-site parking is available. This unit is ready for immediate occupancy. Call today for more details. (id:6769)