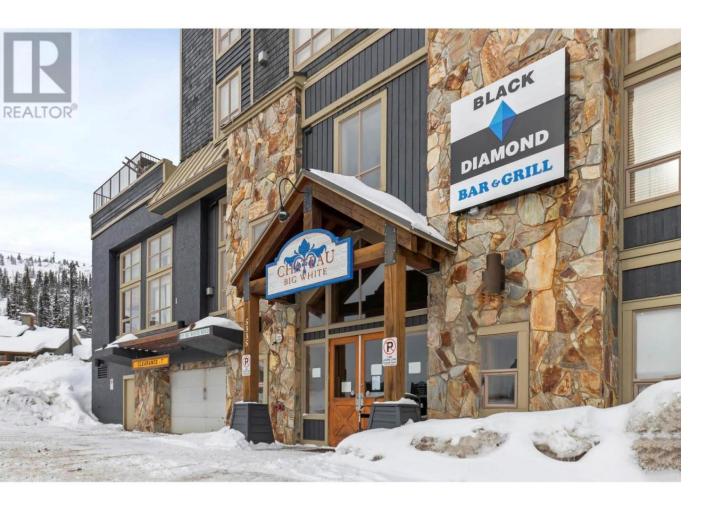

## 5335 Big White Road 207 Big White British Columbia

\$2/9,000

Nestled in the vibrant heart of Big White's village, this charming lofted condo offers the epitome of ski-in-ski-out convenience! Step outside your door and glide down the slopes to reach the Snow Ghost Express and Ridge Rocket chair lifts. Indulge in a culinary adventure with a myriad of restaurants, boutique shopping, and lively pubs just a stone's throw away. Traverse through the picturesque village to access the Bullet Express and continue your journey to the Black Forest chair lifts for an unforgettable skiing experience. Ride the Plaza Chair back up to be steps away from your door! This impeccably maintained lofted studio boasts breathtaking vistas of the majestic Monashee Mountains. Unwind in the cozy living room by the crackling fireplace, enjoy a spacious bedroom, and whip up delightful meals in the convenient kitchenette. Refresh in the well-appointed 4-piece bathroom. Embrace the flexibility with short-term rentals permitted! Additionally, benefit from a shared storage locker for your ski equipment, ensuring hassle-free adventures on the slopes. Welcome to your ski retreat paradise at Big White! (id:6769)