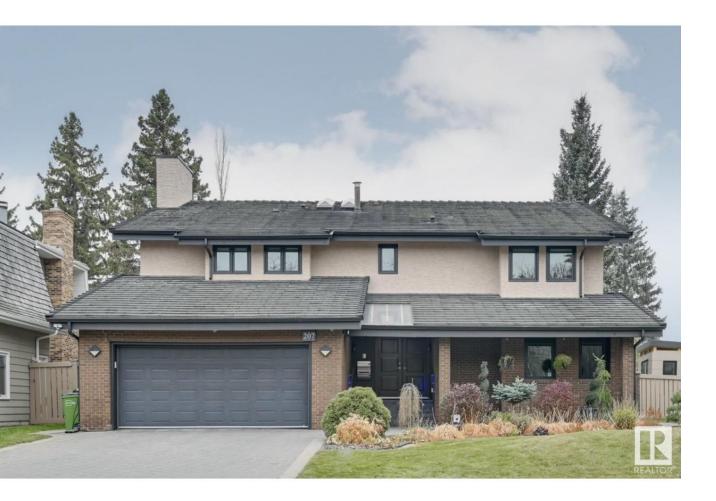

## Edmonton Alberta

Ravine-fronting on sought after Wakina Drive! This home truly has it all. A massive corner lot w/ south facing yard offers mature perennials, red balau h/w deck & lower patio area to enjoy quiet evenings. Inside find a stunning layout/design w/ sweeping vaulted ceilings & an abundance of natural light. Entertain in style in the dramatic living/dining rm, or enjoy quiet evenings in cozy family rm w/ built-in shelving & feature fireplace. The kitchen is both functional & sleek w/ granite waterfall counters & a high-end Miele/Wolf appliance package. Fantastic layout w/ den, 4 generous sized bdrms upstairs & 2nd flr laundry/sink. The primary bdrm is a retreat w/ skylights, massive closet & spa-like ensuite. Basement fully finished w/ rec rm, craft/art studio & media rm. Upgrades include: rubber shingles, AC x2, water softener, irrigation, California closets throughout, Miele washer/dryer (w/heat pump), 2x H20 tanks (2023), updated furnaces, central vac, security system, garage heater/storage cabinets & more. (id:6769)