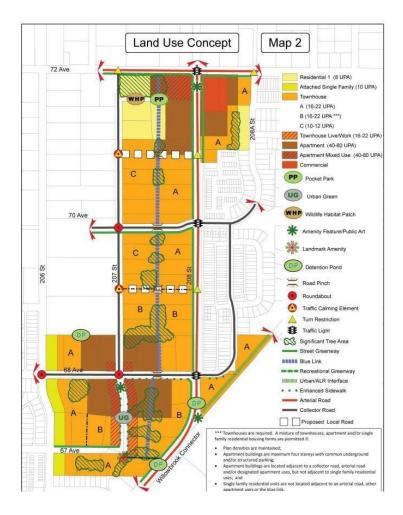

## MAP 2 LAND USE CONCEPT

## 20750 71B Langley British Columbia

\$3,890,000

Zoning Residential 1, 0.92 Acres corner lot. 8 homes per acre. Developer welcome. (id:6769)