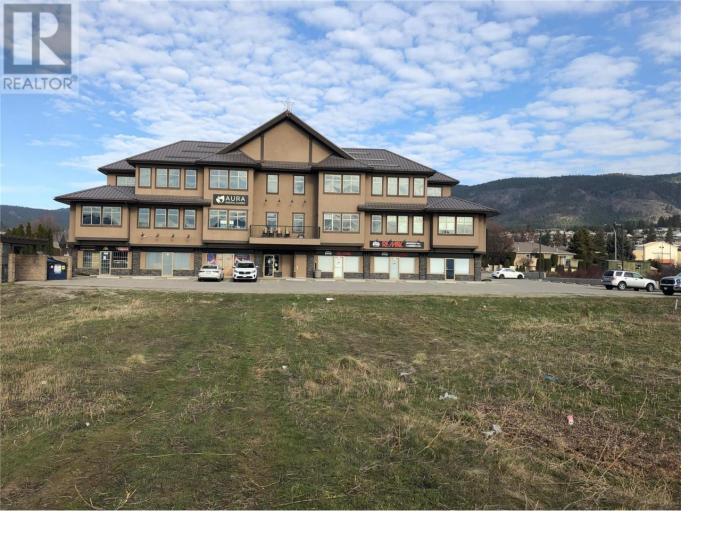

## 2205 Louie Drive 208 Westbank British Columbia

\$22

A large office or retail space located near well-known and long term tenants such as Remax and The Notary Group. Ground floor access with plenty of parking makes this an ideal unit to lease. Located a short distance from Highway 97, it's easy to find and see for clients. Having over 3,000 sqft, boma measured, across 4 units allows for a great flow in the work or client space. (id:6769)