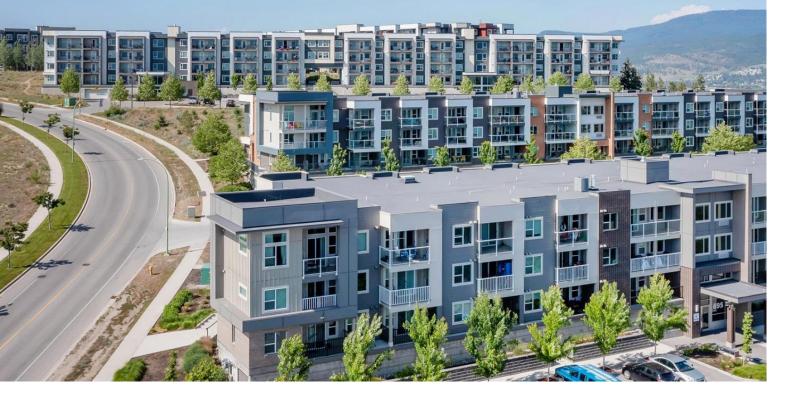

## 775 Academy Way 208 Kelowna British Columbia

\$649,900

Experience one of the largest condos on Academy Way, boasting over 1,100 sq ft of thoughtfully designed living space! This fully furnished 3-bedroom, 3-bathroom home showcases mountain valley views from every room. Each generously sized bedroom has a window, allowing natural light through large windows. Plus, each room comes complete with it's own desk and separate bathroom--two of which are actual ensuites, for added privacy. The modern kitchen features a spacious island with bar seating, stainless steel appliances, and ample cabinets & countertop space. Durable vinyl flooring runs throughout the entire home for easy maintenance. Located just a short walk from UBCO, this condo is an ideal choice for students, faculty, or anyone seeking a vibrant, central lifestyle. Enjoy quick access to the airport, nearby shopping, or a short drive to downtown Kelowna. (id:6769)