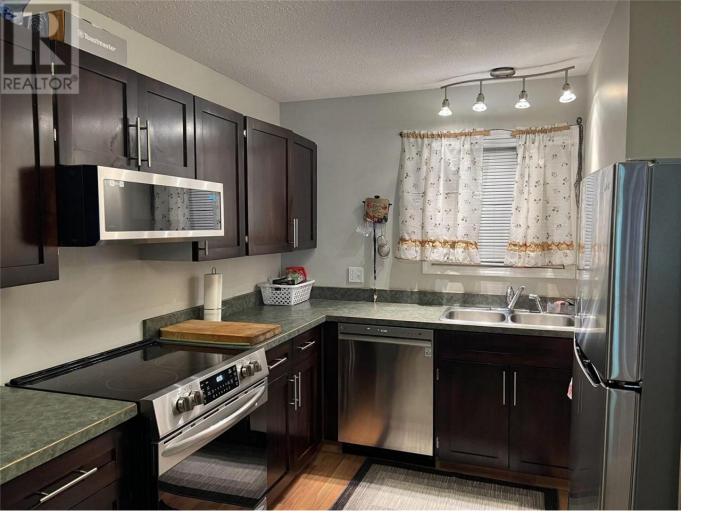

## 1870 Parkinson Way 209 Kelowna British Columbia

\$475,000

Welcome to your new home at this top floor, corner unit, a true gem in every sense. This residence seamlessly blends modern updates with a convenient location to offer you the epitome of comfort and accessibility. Step inside to discover the brand new heat pump and air conditioner, ensuring year-round comfort and peace of mind. The updated kitchen boasts gleaming stainless steel appliances, adding a touch of elegance to your culinary endeavors. With the largest floor plan in the building, you'll find ample space to live and entertain effortlessly. The generously sized rooms are wonderfully spacious, but the master bedroom truly steals the show with its oasis of relaxation, complete with a private 3-piece ensuite. One of the highlights of this property is the expansive covered deck, ideal for savoring your morning coffee or hosting delightful gatherings with friends and family. Additionally, a separate storage area ensures you have plenty of space for all your belongings. Situated in a prime location next to the popular Parkinson Rec Centre, you'll have easy access to a myriad of amenities including fitness facilities, pool, sports courts, and community events. Plus, shopping centers and convenient transportation options are just a stone's throw away, making errands and commutes a breeze. Don't let this opportunity pass you by - seize the chance to call this remarkable property your (id:6769)