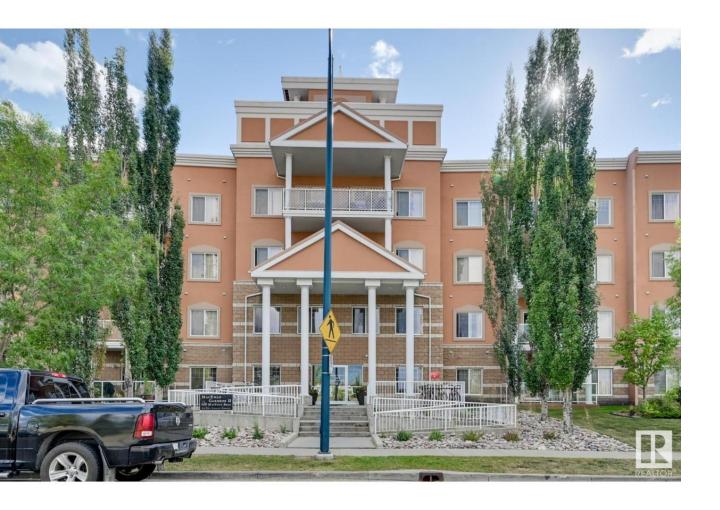

## Edmonton Alberta

\$164,800

Don't miss seeing this beautiful 728 sf unit located close to all amenities including parks, shopping and the Anthony Henday!! Easy access to Transit centre. Well maintained throughout. You will love the bright and open floor plan with 9' ceilings and large windows!! Neutral tones throughout. 1 Bedrooms & 1bathroom plus 1 UNDERGROUND parking stall. The kitchen has an extended counter top peninsula, lots of warm toned cabinetry and black appliances including a microwave hoodfan. Spacious dining space for entertaining. Patio doors off the living room lead you to a spacious covered deck with expansive views of the green space and there is even a gas BBQ line. In suite laundry w/stackable washer and dryer. All utilities included in your condo fees! The building features an exercise room and a courtyard for your enjoyment. Located across from the park and playground. Ready to call home!! (id:6769)