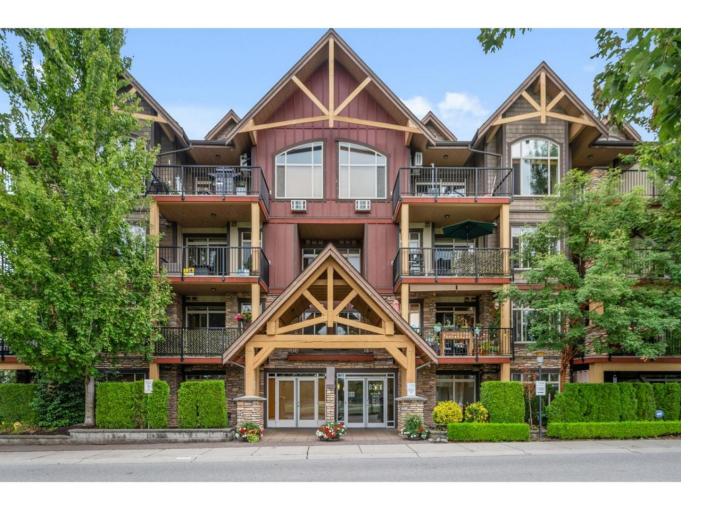

## 8328 207A 209 Langley British Columbia

\$449,500

Don't miss your opportunity to own in this stunning YORKSON CREEK PHASE 1 project! Desirable location in the beautiful Willoughby area close to town center shops, restaurants, dog parks and of course, transit! Wonderfully kept 1 bed 1 bath with stunning west coast architecture and elegant interior design! Kitchen has large island with granite countertops and real wood cabinets with wood interiors and high end appliances! Bathrooms have heated tile floors and heated fog free mirrors! Includes 2 PARKING STALLS with a HUGE storage locker located right in front of one of your stalls! Call now! (id:6769)