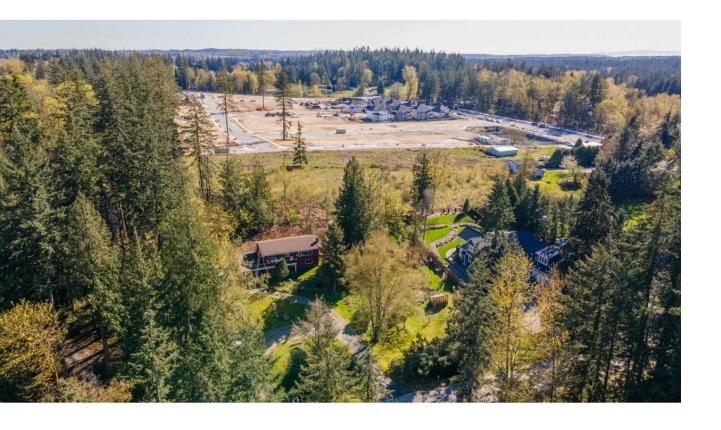

## 20922 36 Langley British Columbia

\$2,799,000

1 Acre of Future Development Property in The Brookswood-Fernridge Community/Rinn Neighbourhood Plan. Designated Single Family 3, Which Allows for 7,000 Sqft Lots. Good Size 5 Bed + Den & 2 Bath Basement Entry Home with Massive Sundeck & Carport. Great Holding/Investment Property that has potential for Future Development! The Property Beside this, To The Left/East Side has made Application to Rezone Their 2.11 Acre Property from SR-2 Zone to R-1D Zone for Development of Approximately 8 Single Family Lots. Just to the South of This Property is Brookswood Estates with 84 Luxury Estate Homes Coming! This property is in a Great Location close to Active Development. Close to Parks, Brookswood Secondary School, Shops, George Preston Arena & More. First Time Offered! This is The One! Call Today! (id:6769)