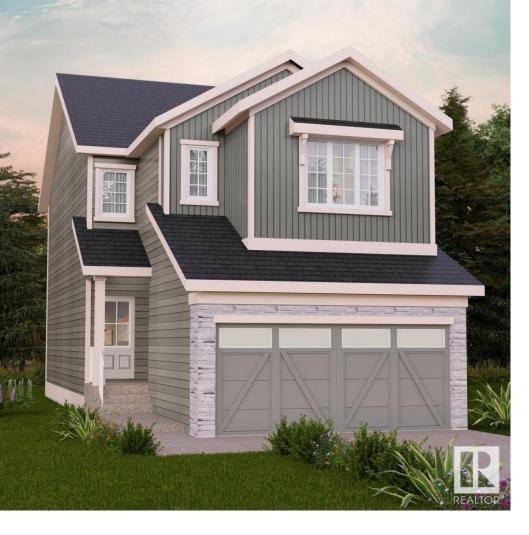

## Edmonton Alberta

\$549,900

Nestled in the picturesque Riverview area of West Edmonton, Verge at Stillwater is a community that seamlessly blends natural features like wetlands, parks, and trails with convenient amenities such as schools, recreation facilities, and shopping. The Otis-Z-22. This Zero-Lot-Line home is built with your growing family in mind. This home features 3 bedrooms, 2.5 bathrooms and an expansive walk-in closet in the primary bedroom & 5 pc ensuite. Enjoy extra living space on the main floor with den and laundry room on the second floor. The 9-foot ceilings on main floor, 18' Ceiling open to below concept and quartz countertops throughout blends style and functionality for your family to build endless memories. \*\*PLEASE NOTE\*\* PICTURES ARE OF SIMILAR HOME; ACTUAL HOME, PLANS, FIXTURES, AND FINISHES MAY VARY AND ARE SUBJECT TO AVAILABILITY/CHANGES WITHOUT NOTICE.\*\* (id:6769)