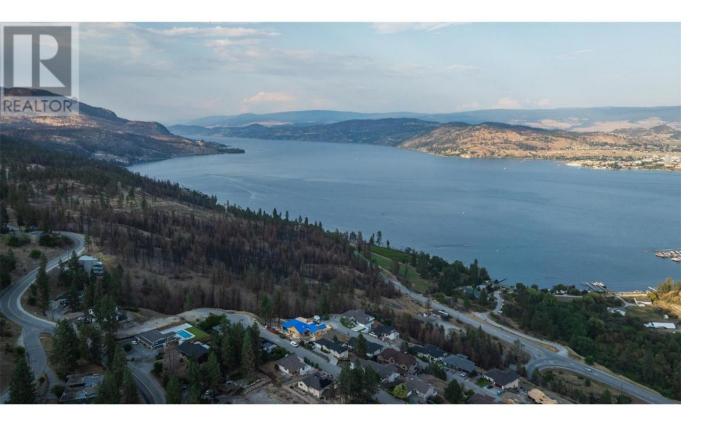

## 1525 Bear Creek Road 21 West Kelowna British Columbia

\$424,900

Welcome to Royal Heights! Being located only a couple minutes down Westside Road, allows for the quiet and serenity of a rural setting while only being 10 minutes to downtown Kelowna, and 10 minutes to the heart of West Kelowna. Shopping, beaches, wineries, restaurants and amenities are all at your fingertips. This lot boasts a SPECTACULAR Lake view... but with so much more! Watch the twinkling city lights and glow of the bridge in the evenings, the burst of color from sunrise over the valley mountains, and a birds-eye view of the sailboats racing in the breeze. Soak up the northern lights, and holiday fireworks - all from your own home. A small community strata allows for some uniformity and prestige while keeping things simple and low key. This lot is ready to go! With plenty of design options to choose from, you can bring your ideas and build your dream home. #21 is a wide lot and would support a broad home design to allow for exceptional natural light and views from throughout the house. Call your favorite Realtor and check it out today! (id:6769)