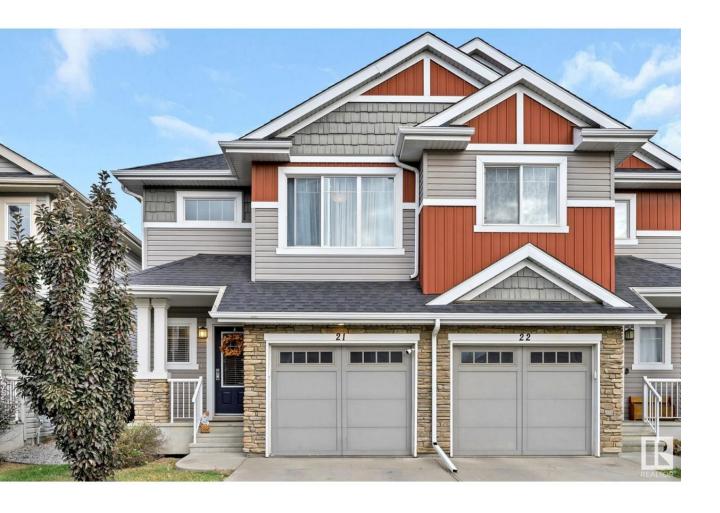

## Edmonton Alberta

\$319,314

Immaculate townhouse nestled in the charming community of Trumpeter Area. Step up into your well-designed main floor accentuated by hardwood floors and drenched in natural light. The large living space flows seamlessly into a spacious kitchen and dining area. The kitchen has a sleek glass backsplash, luxurious quartz countertops, corner pantry, ss appliances and an eat up island. Upstairs, a primary bedroom with walk-in closet await complete with a spa like ensuite with a soaker tub and separate shower. 2 other generous size bedrooms & 4 pc bath complete the top floor, perfect for a growing family, guest suite or home office.

Completing this exceptional property is a single attached garage & your own spacious, private backyard oasis with a deck. Residents of Trumpeter enjoy access to amenities such as golfing at Sandpiper Golf Course, walking trails, tranquil ponds, and a playground. Near to schools, minutes away fro St. Albert, easy access to Anthony Henday & close to countless amenities. Welcome home! (id:6769)