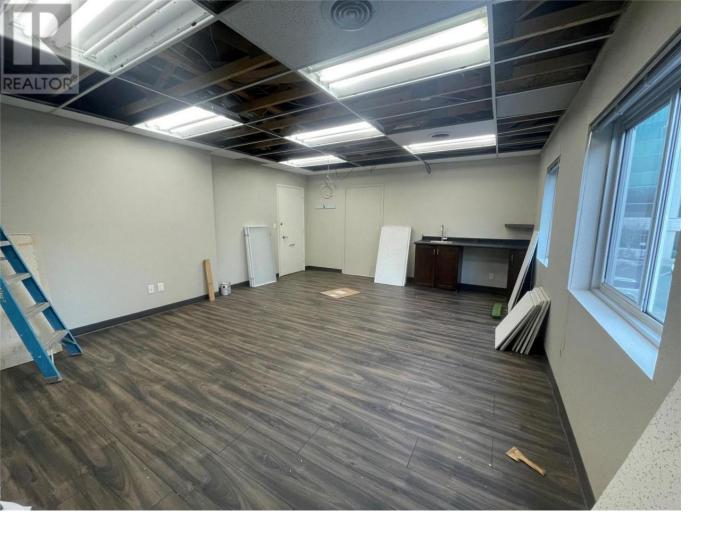

## 1579 Sutherland Avenue 210 Kelowna British Columbia

\$845

Now available for lease: a practical 338 SF open workspace in the same building near the Landmark District. Located on Sutherland Avenue, this unit offers an affordable rate in a central, accessible location. Ideal for small businesses or those just looking for a private office, the space is straightforward and adaptable to various needs. A great choice for those seeking a cost-effective office solution in a prime area. Possibility to lease with neighboring unit to make a larger square footage (adjoining door already in place). (id:6769)