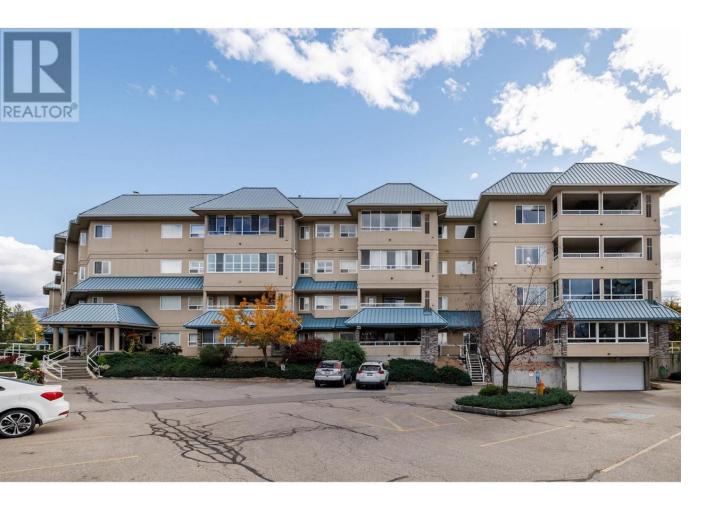

## 1961 Durnin Road 210 Kelowna British Columbia

\$430,000

WELCOME TO BRISTOL GARDENS! This unit is well-priced in this highly desired complex for all levels of ages and mobility, and is ideal for the conveniences of life. 210 is an immaculate 2 bedroom / 2 bathroom unit which has a bright open floor plan with southern facing sun exposure and a cozy enclosed patio which offers a quiet sitting/sun room. The open kitchen has large cabinets and stainless appliances, and the laundry room also has umpteen amounts of room for storage. Spacious primary bedroom has walk through closet to 4 piece ensuite. The pretty treed complex courtyard offers a clubhouse which includes a billiard room, games room, meeting center, gathering space etc. Both the complex and clubhouse are ramp accessible. Don't miss out of this one with only steps to major shopping and the Mission greenway. VIEW TODAY! (id:6769)