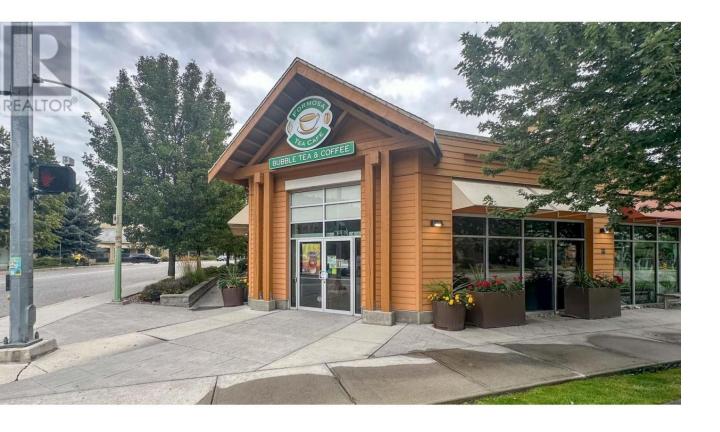

## 1970 Kane Road 210 Kelowna British Columbia

\$38

High profile commercial unit for sublease in Brandt's Creek Crossing, one of Glenmore's major shopping centres. Unit totals +/-1,658 SF of premium retail/office space for sublease, and includes a large open retail area, rear prep area with mop sink and 3 well-appointed washrooms. Featuring dual entrances (one street facing & the other facing the interior parking lot), oversized windows & glass doors allow internal views to passing pedestrians and vehicle traffic, and plenty of space for outside seating. Located at the signalized intersection of Kane Rd and Drysdale Blvd this is a premium location within the complex. Highly visible, signage opportunities on both sides of the unit and on the complex pylon. This space is well suited for a +/-233; or a quick service type restaurant. Brandt's Creek Crossing is home to: Save-On-Foods + Pharmacy, Shopper's Drug Mart, Interior Savings, Great Clips, Lifestyle Dentistry, Bosleys Pet Foods, Glenmore Chiropractic, Little Owl Academy Daycare, Flip Flop & Hops, Satang Thai Cuisine, Sunny Nails, and Villages Pizza. Basic Rents are: June 2024-May 2026 @ \$38 PSF, June 2026-May 2029 @ \$40 PSF, and June 2029-May 2032 @ \$42 PSF. GST is applicable to the rents. (id:6769)