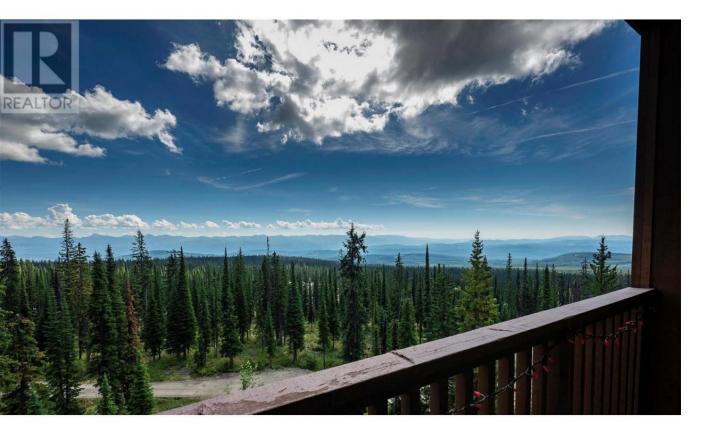

## 250 Feathertop Way 210 Big White British Columbia

\$889,000

Perfect view and perfect ski access to the only concrete constructed building at Big White. This unit has been painted, updated and is in move in ready condition. Nothing to be done here and nothing overlooked. There are heated floors throughout the unit in every bedroom, living area and both bathrooms. There are two large skier lockers right by the ski run, and there is a large pantry beside the kitchen for owner storage. All very high end finishings, 3 fridges, hardwood floors, granite countertops, steam shower, and hot tub on the deck. This unit comes fully furnished and turn key ready for the upcoming ski season. GST is paid. (id:6769)