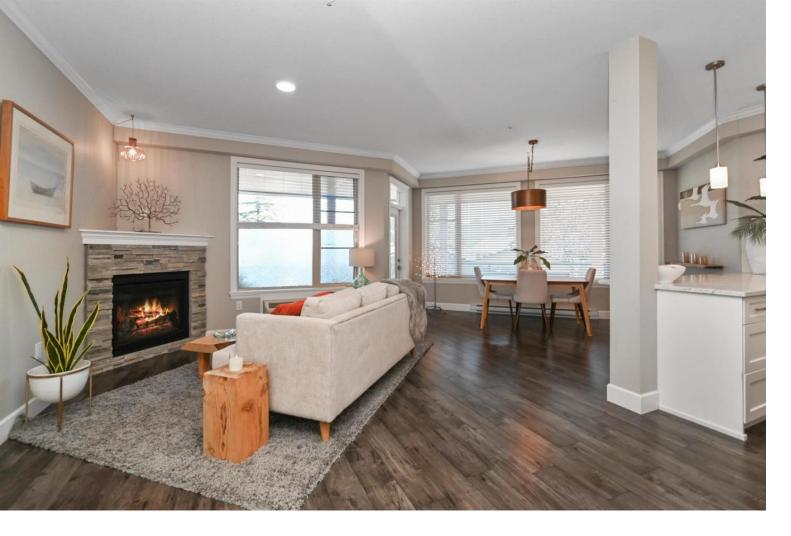

## 45754 KEITH WILSON Road 210 Chilliwack British Columbia

\$5/5,000

Discover luxury in this corner unit at Englewood Village! This exquisite home blends modern coziness w/ elegance, featuring an open floor plan. The gourmet kitchen boasts granite counters, stainless steel appliances, and white cabinetry. Enjoy a spacious living room with a NG fireplace & abundant natural light. The formal dining room opens to a massive wrap-around patio with natural gas hookups and mountain views. The primary bedroom includes a walk-in closet and a 4-piece ensuite. The second bedroom is set up as a den but can be converted back. There's also a 4-piece guest bathroom & large laundry room. Stay cool with built-in AC during hot summer days! Walk or bike to Vedder River or Garrison Plaza. Everything you need is just minutes away in this quiet 45+ community. Pets are welcome. \* PREC - Personal Real Estate Corporation (id:6769)