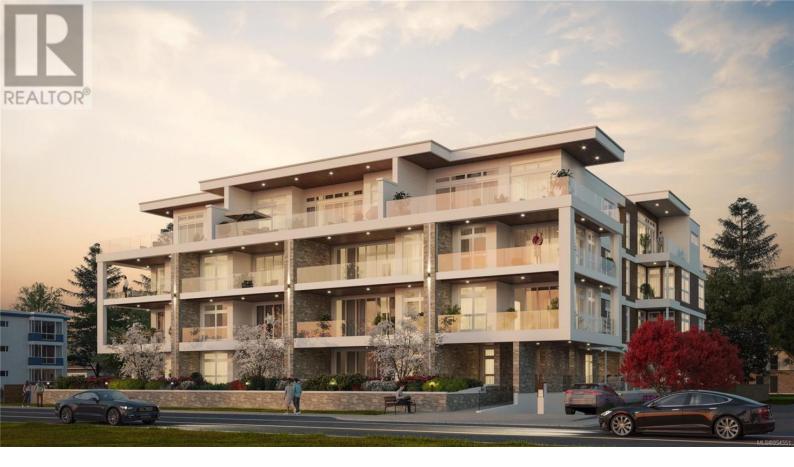

## 9570 Fifth Street 210 Sidney British Columbia \$549,000

Escape to Sidney's seaside paradise - where luxury and relaxation meet. Introducing The Rise on Fifth by Mike Geric Construction - a four-storey steel & concrete building offering a collection of 1, 2 & 3 bedroom homes. Spacious open-concept layouts, gourmet kitchens with quartz waterfall countertops and built-in Fisher & Paykel appliance package. The deluxe living areas with folding glass walls become one with outdoor patios (some homes) and gas fire bowls. Spa-inspired bathrooms with floating vanities, walk-in mosaic tiled showers and deep soaker tubs. Enjoy the breathtaking views of the Haro Strait from the common rooftop patio. Energy efficient heating & cooling, home automation, secure underground parking, storage lockers, bicycle storage and pet washing area round out a long list of comforting amenities. Steps from the beach, an ideal place to enjoy the best of oceanside living in a town that has it all. 210 is 1 Bedroom, 1 Bathroom north facing plan offering 650 sq.ft. (id:6769)